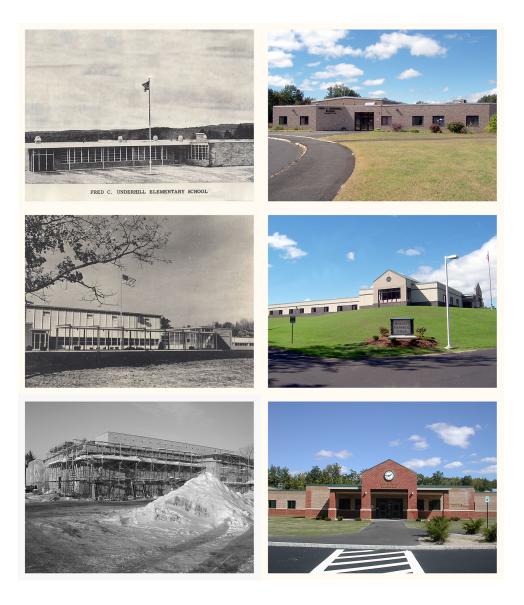

- Article 5: Shall the Hooksett School District vote to raise and appropriate the sum of \$95,500 to be added to the Construction and Equipment Capital Reserve Fund established in March of 1990. NOTE: this is the first payment of a four year plan to acquire the funds needed to replace the roof on the Fred C. Underhill School. (Recommended by the School Board 5-1-0) (Recommended by the Budget Committee)
- Article 6: Shall the Hooksett School District vote to authorize the School Board to convey part of the land on which the Hooksett Memorial School is situated, consisting of approximately 7 acres, on the far westerly side of the parcel, to the Town of Hooksett, on such terms and conditions as the School Board shall determine are in the best interest of the District. (This land will be used by the Hooksett Wastewater Department for the further expansion of the wastewater treatment facility). (Recommended by the School Board 4-2-0)
- Article 7: Are you in favor of changing the terms of the School District Clerk, Moderator and Treasurer from one year to two years, beginning with the terms of the School District Clerk, Moderator and Treasurer to be elected at next year's regular School District Meeting? (Recommended by the School Board 6-0-0)