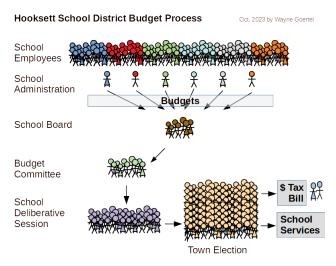

## The Budgets are coming! The Budgets are coming!

It is irreverent, perhaps, to introduce the topic of operating budgets and other potential warrant articles with a trope on Paul Revere's famous quote. Like waking the minutemen, it is important that our community gets involved in the process early, in September and October when governing bodies produce budgets and submit them to the Budget Committee. The Budget Committee then does their work at public meetings most Thursdays running into January. Town input opportunities conclude at the town deliberative sessions next year: the public meeting and the March town ballot. In Hooksett, the Town Council, School District, and Budget Committee meetings are public meetings also broadcast online and available for later viewing. They are great to play in the background while preparing dinner.

Your property tax bill is mostly a function of a few large variables:

- The operating budgets and other spending approved by voters in the March election
- 2. Revenue to offset expenses
- 3. The total property value of the town
- 4. Your portion of the town's value

Hooksett School Budget diagram you might have seen last year

In addition to developing the school district operating budget for 2024-25, several maintenance projects will be considered – those are described in the Communications Committee report following this. What do we anticipate needing to provide school services to our community next year and beyond? These facilities and services must be in compliance with state and federal law, Hooksett School District mission and policies, provide exceptional opportunities for our students, and be implemented with cost efficiencies and constraints that respect taxpayers and their finite resources.

The Hooksett School Board budget meetings are scheduled for Tuesday, Oct. 24, and Monday, Oct. 30. We'll look forward to receiving your input during the process.