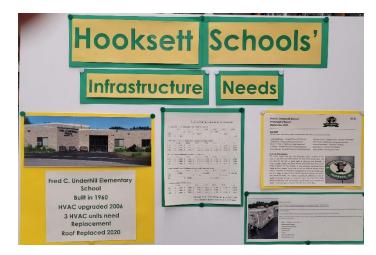

## **Hooksett Old Home Day**

Hooksett's Old Home Day was delayed to Sunday, September 17 to avoid severe weather. Several Board Members created posters for the booth to share details about our school district: school highlights, infrastructure needs, demographic information, and School Board details.

A big driver in our finance discussion will be the aging facilities of the Hooksett School District. The Hooksett School Board has been deliberating on how to handle several large projects on the horizon. On the guidance of our Superintendent, we approached EEI to evaluate our facilities. EEI is a company that did a large facility upgrade project at the Henry Moore School in Candia in the summer of 2022. They have made several site visits to each of our schools. EEI has presented to the Hooksett Board three times - the final one at our September, 2023 Board meeting. Video of this meeting can be found at: https://hooksettschoolboard.sau15.net/video-archive/

The Hooksett School Board is now challenged to see which of the following items needs to be replaced / fixed sooner than later, while balancing the other infrastructure needs that lurk on the horizon - including paving at all three schools estimated at \$2 million, and the possibility of accommodating population growth in our schools.

| #    | Scope                                 | Approximate Budget |
|------|---------------------------------------|--------------------|
| Cawl | ey                                    |                    |
| 1    | Replacing Remaining Ventilation Units | \$3,003,790        |
| 2    | Install High Efficiency Boilers       | \$652,500          |
| 3    | Roofs                                 | \$1,709,050        |
| 4    | Upgrade Existing EMS Controls         | \$243,250          |
| 5    | Electrical Transformers               | \$78,288           |
| 6    | Building Envelope Weatherization      | \$71,760           |
|      | Total:                                | \$5,758,638        |

| #    | Scope                                  | Approximate Budget |
|------|----------------------------------------|--------------------|
| Unde | rhill                                  |                    |
| 1    | Replacing Remaining Ventilation Units  | \$928,520          |
| 2    | Install High Efficiency Boilers        | \$524,900          |
| 3    | Upgrade Existing EMS Controls          | \$118,150          |
| 4    | Windows                                | \$753,054          |
| 5    | Fire Alarm                             | \$166,250          |
| 6    | Domestic Hot water Heater & Insulation | \$95,000           |
| 7    | Building Envelope Weatherization       | \$150,000          |
|      | Total:                                 | \$2,735,874        |
|      |                                        |                    |
| #    | Scope                                  | Approximate Budget |
| Memo | brial                                  |                    |
| 1    | Replace Ventilation System             | \$2,896,760        |
| 2    | Install High Efficiency Boilers        | \$527,800          |
| 3    | Roofs                                  | \$2,034,900        |
| 4    | Structural Improvements                | \$500,000          |
| 5    | Upgrade Existing EMS Controls          | \$202,500          |
| 6    | Transformers                           | \$77,298           |
| 7    | Fire Alarm                             | \$152,950          |
| 8    | Building Envelope Weatherization       | \$85,000           |
|      | Total:                                 | \$6,477,208        |
|      | Grand Total:                           | \$14,971,720       |