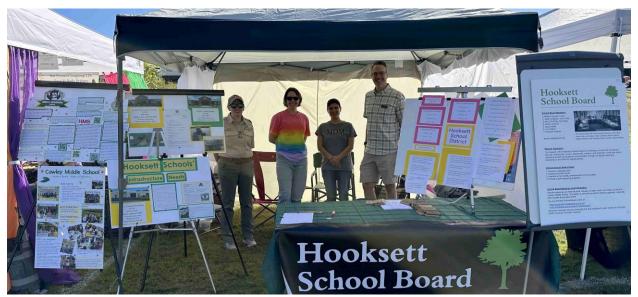

## **Hooksett Old Home Day**

Hooksett's Old Home Day was delayed to Sunday, September 17 to avoid severe weather. Several Board Members created posters for the booth to share details about our school district: school highlights, infrastructure needs, demographic information, and School Board details.

OHD booth in the morning: Jilian Godbout, Vanessa Gelinas, Amy Tremblay, Wayne Goertel. Later in the day we were joined by Jason Hyde and Lynn Baker. Photo credit: Derek Gelinas (who also helped us setup).