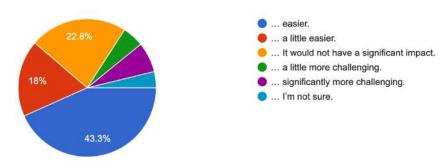

#### **Pinkerton Start Time Update:**

The Pinkerton Start Time Subcommittee met on November 21st. Members of the subcommittee reviewed the results from a survey that was sent to students, parents, and teachers. The results of the survey are listed in the Board packet under Additional Information. The subcommittee's next meeting is scheduled for January. It is my understanding from speaking with Dr. Powers that at their next meeting the subcommittee will be reviewing the bus schedules from the sending school districts.