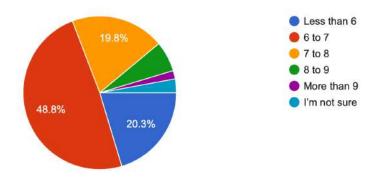

#### **Pinkerton Start Time Update:**

The Pinkerton Start Time Subcommittee met on November 21st. Members of the subcommittee reviewed the results from a survey that was sent to students, parents, and teachers. The results of the survey are listed in the Board packet under Additional Information. The subcommittee's next meeting is scheduled for January. It is my understanding from speaking with Dr. Powers that at their next meeting the subcommittee will be reviewing the bus schedules from the sending school districts.