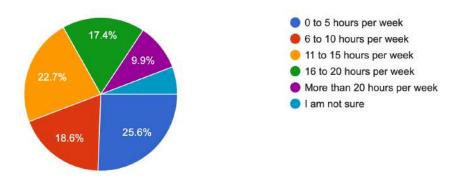

#### **Pinkerton Start Time Update:**

The Pinkerton Start Time Subcommittee met on November 21st. Members of the subcommittee reviewed the results from a survey that was sent to students, parents, and teachers. The results of the survey are listed in the Board packet under Additional Information. The subcommittee's next meeting is scheduled for January. It is my understanding from speaking with Dr. Powers that at their next meeting the subcommittee will be reviewing the bus schedules from the sending school districts.