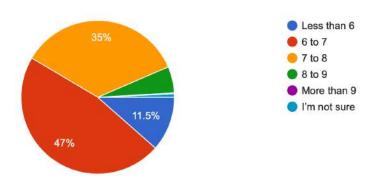

onses



On school mornings my student usually wakes up.... Mark only one answer 974 responses



### On school mornings my student...

974 responses



To get to school my student usually...

974 responses



During your student's busiest season or time of year, how many hours/week does your student typically spend participating in after-school activit...bs, lessons either at school or away from school)? 974 responses



On most school days, how many hours of homework does your student do after school? 974 responses



On an average school night, what time does your student usually go to bed? 974 responses



Before 10:00 PM - 37.9%, Between 10:00 to Midnight - 59.8%, After midnight - 2.4%

On the average school night, how many hours of sleep does your student usually get? 974 responses



How often does your student seem excessively tired during the school week? 974 responses



One option, being considered, is to begin Pinkerton Academy later in the morning (20 to 70 minutes later). If the Academy were to start later, it would make the morning routine for you and your family ... 974 responses



Easier – 61.3%, No Significant Impact – 22.8%, Challenging – 12.1%

Starting school later would likely mean ending the school day later. Some after-school activities would likely end later as well. If the Academy were...noon and evening routine for you and your family ... 974 responses



Easier – 24.9%, No Significant Impact – 39.6%, Challenging – 31.7%

If the decision were made to start Pinkerton Academy later, what do you think would be the positive reason(s) for students to