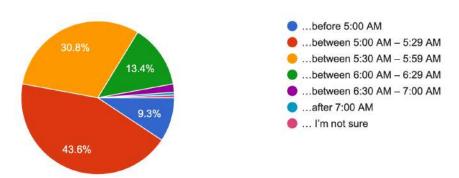

#### **Pinkerton Start Time Update:**

The Pinkerton Start Time Subcommittee met on November 21st. Members of the subcommittee reviewed the results from a survey that was sent to students, parents, and teachers. The results of the survey are listed in the Board packet under Additional Information. The subcommittee's next meeting is scheduled for January. It is my understanding from speaking with Dr. Powers that at their next meeting the subcommittee will be reviewing the bus schedules from the sending school districts.