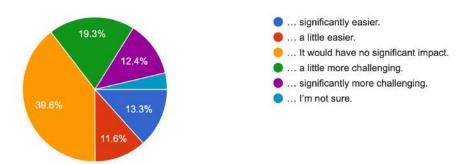

#### **Pinkerton Start Time Update:**

The Pinkerton Start Time Subcommittee met on November 21st. Members of the subcommittee reviewed the results from a survey that was sent to students, parents, and teachers. The results of the survey are listed in the Board packet under Additional Information. The subcommittee's next meeting is scheduled for January. It is my understanding from speaking with Dr. Powers that at their next meeting the subcommittee will be reviewing the bus schedules from the sending school districts.