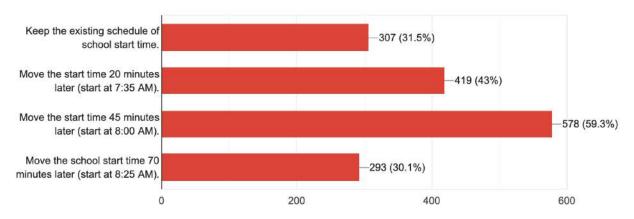

#### **Pinkerton Start Time Update:**

The Pinkerton Start Time Subcommittee met on November 21st. Members of the subcommittee reviewed the results from a survey that was sent to students, parents, and teachers. The results of the survey are listed in the Board packet under Additional Information. The subcommittee's next meeting is scheduled for January. It is my understanding from speaking with Dr. Powers that at their next meeting the subcommittee will be reviewing the bus schedules from the sending school districts.