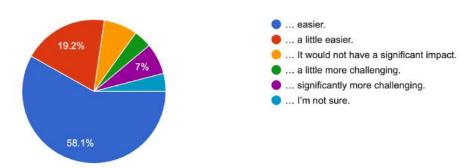

#### **Pinkerton Start Time Update:**

The Pinkerton Start Time Subcommittee met on November 21st. Members of the subcommittee reviewed the results from a survey that was sent to students, parents, and teachers. The results of the survey are listed in the Board packet under Additional Information. The subcommittee's next meeting is scheduled for January. It is my understanding from speaking with Dr. Powers that at their next meeting the subcommittee will be reviewing the bus schedules from the sending school districts.