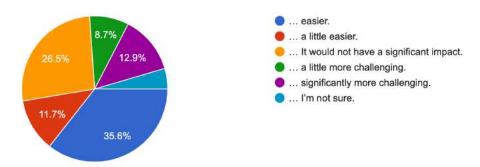

#### **Pinkerton Start Time Update:**

The Pinkerton Start Time Subcommittee met on November 21st. Members of the subcommittee reviewed the results from a survey that was sent to students, parents, and teachers. The results of the survey are listed in the Board packet under Additional Information. The subcommittee's next meeting is scheduled for January. It is my understanding from speaking with Dr. Powers that at their next meeting the subcommittee will be reviewing the bus schedules from the sending school districts.