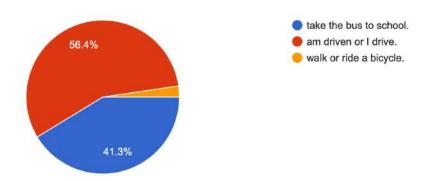

#### **Pinkerton Start Time Update:**

The Pinkerton Start Time Subcommittee met on November 21st. Members of the subcommittee reviewed the results from a survey that was sent to students, parents, and teachers. The results of the survey are listed in the Board packet under Additional Information. The subcommittee's next meeting is scheduled for January. It is my understanding from speaking with Dr. Powers that at their next meeting the subcommittee will be reviewing the bus schedules from the sending school districts.