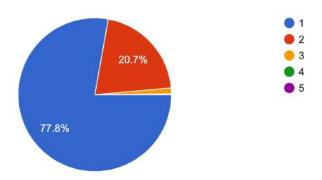

#### **Pinkerton Start Time Update:**

The Pinkerton Start Time Subcommittee met on November 21st. Members of the subcommittee reviewed the results from a survey that was sent to students, parents, and teachers. The results of the survey are listed in the Board packet under Additional Information. The subcommittee's next meeting is scheduled for January. It is my understanding from speaking with Dr. Powers that at their next meeting the subcommittee will be reviewing the bus schedules from the sending school districts.