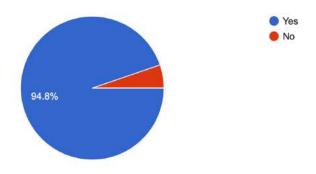

#### **Pinkerton Start Time Update:**

The Pinkerton Start Time Subcommittee met on November 21st. Members of the subcommittee reviewed the results from a survey that was sent to students, parents, and teachers. The results of the survey are listed in the Board packet under Additional Information. The subcommittee's next meeting is scheduled for January. It is my understanding from speaking with Dr. Powers that at their next meeting the subcommittee will be reviewing the bus schedules from the sending school districts.