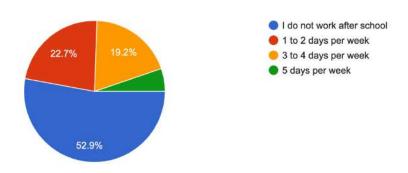

#### **Pinkerton Start Time Update:**

The Pinkerton Start Time Subcommittee met on November 21st. Members of the subcommittee reviewed the results from a survey that was sent to students, parents, and teachers. The results of the survey are listed in the Board packet under Additional Information. The subcommittee's next meeting is scheduled for January. It is my understanding from speaking with Dr. Powers that at their next meeting the subcommittee will be reviewing the bus schedules from the sending school districts.