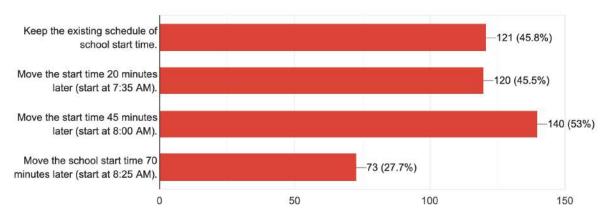

#### **Pinkerton Start Time Update:**

The Pinkerton Start Time Subcommittee met on November 21st. Members of the subcommittee reviewed the results from a survey that was sent to students, parents, and teachers. The results of the survey are listed in the Board packet under Additional Information. The subcommittee's next meeting is scheduled for January. It is my understanding from speaking with Dr. Powers that at their next meeting the subcommittee will be reviewing the bus schedules from the sending school districts.