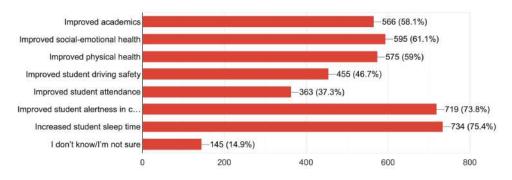

#### **Pinkerton Start Time Update:**

The Pinkerton Start Time Subcommittee met on November 21st. Members of the subcommittee reviewed the results from a survey that was sent to students, parents, and teachers. The results of the survey are listed in the Board packet under Additional Information. The subcommittee's next meeting is scheduled for January. It is my understanding from speaking with Dr. Powers that at their next meeting the subcommittee will be reviewing the bus schedules from the sending school districts.