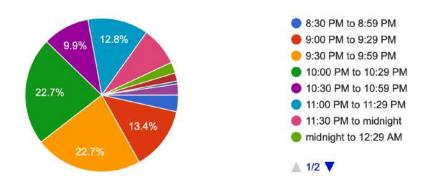

#### **Pinkerton Start Time Update:**

The Pinkerton Start Time Subcommittee met on November 21st. Members of the subcommittee reviewed the results from a survey that was sent to students, parents, and teachers. The results of the survey are listed in the Board packet under Additional Information. The subcommittee's next meeting is scheduled for January. It is my understanding from speaking with Dr. Powers that at their next meeting the subcommittee will be reviewing the bus schedules from the sending school districts.