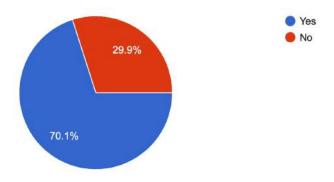

#### **Pinkerton Start Time Update:**

The Pinkerton Start Time Subcommittee met on November 21st. Members of the subcommittee reviewed the results from a survey that was sent to students, parents, and teachers. The results of the survey are listed in the Board packet under Additional Information. The subcommittee's next meeting is scheduled for January. It is my understanding from speaking with Dr. Powers that at their next meeting the subcommittee will be reviewing the bus schedules from the sending school districts.