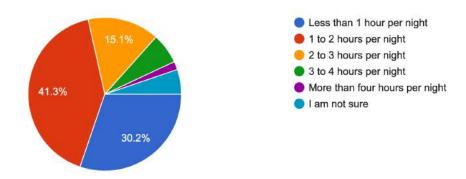

#### **Pinkerton Start Time Update:**

The Pinkerton Start Time Subcommittee met on November 21st. Members of the subcommittee reviewed the results from a survey that was sent to students, parents, and teachers. The results of the survey are listed in the Board packet under Additional Information. The subcommittee's next meeting is scheduled for January. It is my understanding from speaking with Dr. Powers that at their next meeting the subcommittee will be reviewing the bus schedules from the sending school districts.