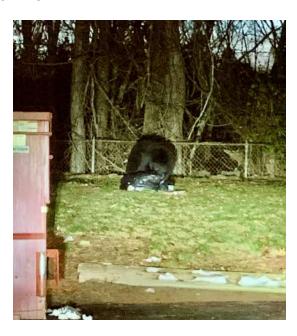

#### **Cardboard Arcade**

On December 7th, Tracey Ruest, Hooksett ALPs Teacher, organized the Annual Cardboard Arcade at Underhill School! Families were invited to create a game out of cardboard to share at the Cardboard Arcade. Even though we had to reschedule it due to a bear on campus, we had an amazing turnout on the rescheduled night. We had really entertaining games like pinball, skee-ball, corn-hole, ball or bag toss, air hockey, and more. The students not only had a chance to share their games, but they also got to play other students' games as well. Thank you to the students, families, and Mrs. Ruest for making it a fun event for everyone!

#### **Bear Sighting Photos**