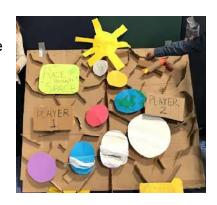

#### **Cardboard Arcade**

On December 7th, Tracey Ruest, Hooksett ALPs Teacher, organized the Annual Cardboard Arcade at Underhill School! Families were invited to create a game out of cardboard to share at the Cardboard Arcade. Even though we had to reschedule it due to a bear on campus, we had an amazing turnout on the rescheduled night. We had really entertaining games like pinball, skee-ball, corn-hole, ball or bag toss, air hockey, and more. The students not only had a chance to share their games, but they also got to play other students' games as well. Thank you to the students, families, and Mrs. Ruest for making it a fun event for everyone!