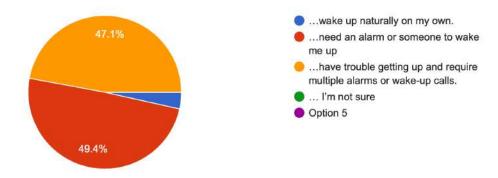

#### **Pinkerton Start Time Update:**

The Pinkerton Start Time Subcommittee met on November 21st. Members of the subcommittee reviewed the results from a survey that was sent to students, parents, and teachers. The results of the survey are listed in the Board packet under Additional Information. The subcommittee's next meeting is scheduled for January. It is my understanding from speaking with Dr. Powers that at their next meeting the subcommittee will be reviewing the bus schedules from the sending school districts.