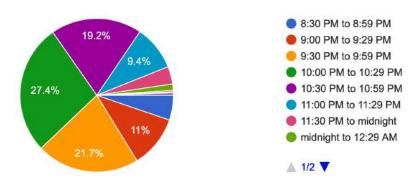

me Committee (https://bit.ly/3sT5Fz8) 974 responses



In which town do you live? Mark only one answer 974 responses



### What is your student's grade at Pinkerton Academy?

974 responses



On school mornings my student usually wakes up.... Mark only one answer 974 responses



### On school mornings my student...

974 responses



To get to school my student usually...

974 responses



During your student's busiest season or time of year, how many hours/week does your student typically spend participating in after-school activit...bs, lessons either at school or away from school)? 974 responses



On most school days, how many hours of homework does your student do after school? 974 responses



On an average school night, what time does your student usually go to bed? 974 responses



Before 10:00 PM - 37.9%, Between 10:00 to Midnight - 59.8%, After midnight - 2.4%

On the average school night, how many hours of sleep does your student usually get? 974 responses



How often does your student seem excessively tired during the school week? 974 responses



One option, being considered, is to begin Pinkerton Academy later in the morning (20 to 70 minutes later). If the Academy were to start later, it would make the morning routine for you and your family ... 974 responses



Easier – 61.3%, No Significant Impact – 22.8%, Challenging – 12.1%

Starting school later would likely mean ending the school day later. Some after-school activities would likely end later as well. If the Academy were...noon and evening routine for you and your family ... 974 responses



Easier – 2