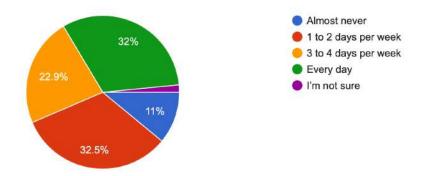

#### **Pinkerton Start Time Update:**

The Pinkerton Start Time Subcommittee met on November 21st. Members of the subcommittee reviewed the results from a survey that was sent to students, parents, and teachers. The results of the survey are listed in the Board packet under Additional Information. The subcommittee's next meeting is scheduled for January. It is my understanding from speaking with Dr. Powers that at their next meeting the subcommittee will be reviewing the bus schedules from the sending school districts.