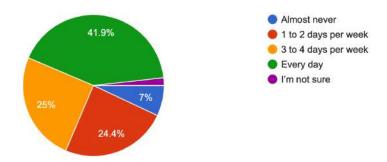

#### **Pinkerton Start Time Update:**

The Pinkerton Start Time Subcommittee met on November 21st. Members of the subcommittee reviewed the results from a survey that was sent to students, parents, and teachers. The results of the survey are listed in the Board packet under Additional Information. The subcommittee's next meeting is scheduled for January. It is my understanding from speaking with Dr. Powers that at their next meeting the subcommittee will be reviewing the bus schedules from the sending school districts.