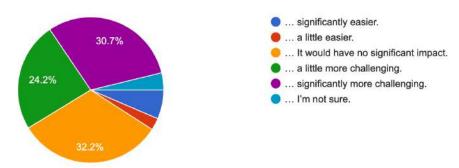

#### **Pinkerton Start Time Update:**

The Pinkerton Start Time Subcommittee met on November 21st. Members of the subcommittee reviewed the results from a survey that was sent to students, parents, and teachers. The results of the survey are listed in the Board packet under Additional Information. The subcommittee's next meeting is scheduled for January. It is my understanding from speaking with Dr. Powers that at their next meeting the subcommittee will be reviewing the bus schedules from the sending school districts.