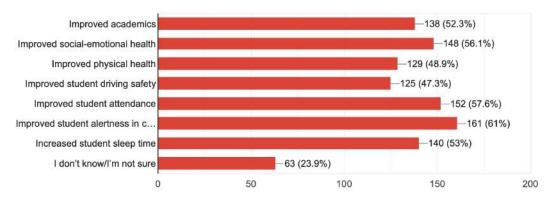

Mark only one answer

264 responses



One option, being considered, is to begin Pinkerton Academy later in the morning (20 to 70 minutes later). If the Academy were to start later, it would make the morning routine for you and your family ... 264 responses



Easier – 47.3%, No Significant Impact – 26.5%, Challenging – 21.6%

Starting school later would likely mean ending the school day later. Some after-school activities would likely end later as well. If the Academy were...noon and evening routine for you and your family ... 264 responses



Easier – 9.1%, No Significant Impact – 32.2%, Challenging – 54.9%

If the decision were made to start Pinkerton Academy later, what do you think would be the positive reason(s) for students to make the change? (Mark all that apply)

264 responses



Which of the following options for school start times would you support? Check ALL options that apply

264 responses



Same - 26.7%, 20 Min Later - 26.4%, 45 Min Later - 30.8%, 70 Min Later - 16%

### **Selected Comments**

## Positive - 32, Neutral - 22, Negative - 23

| For Changing                                                                                | Against Changing                                                |  |
|---------------------------------------------------------------------------------------------|-----------------------------------------------------------------|--|
| We would all benefit from more sleep!                                                       | A lot of teachers work second jobs and a later                  |  |
|