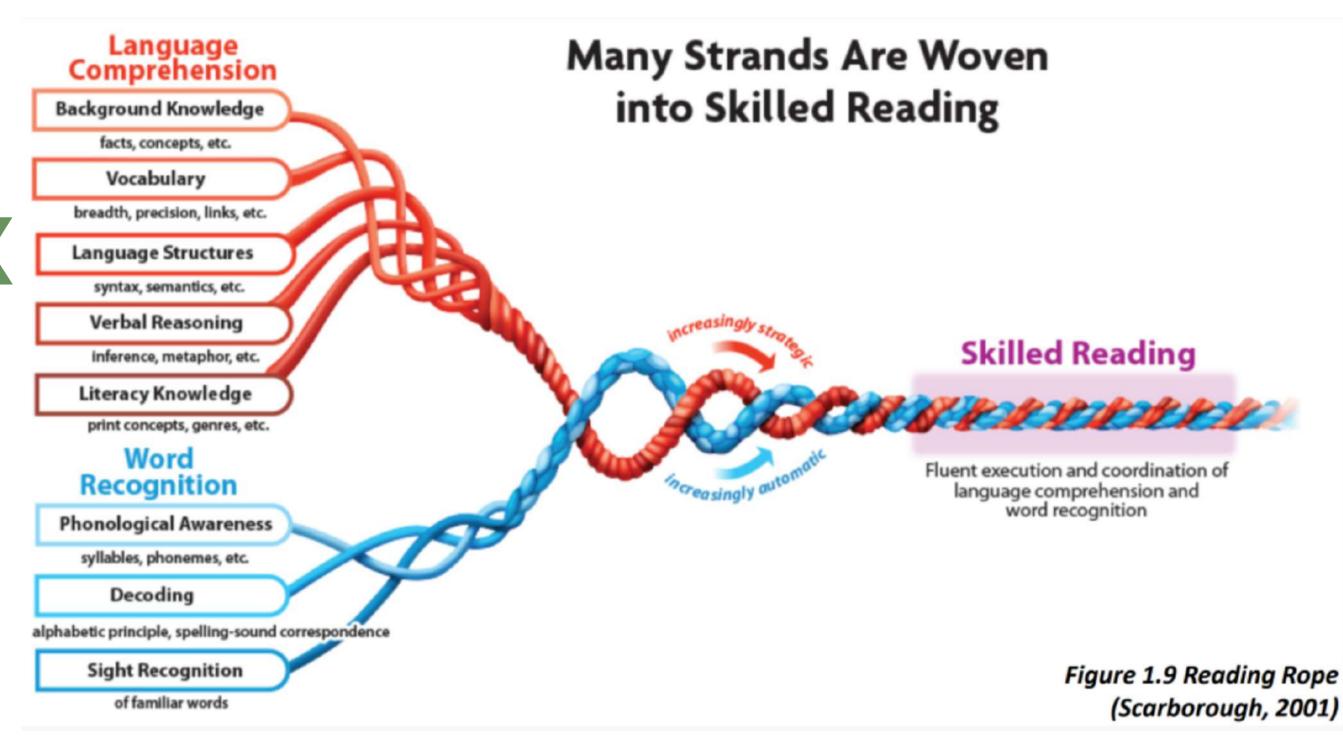

# THE DEVELOPMENT OF READING

# READING IS COMPLEX

# SIMPLE VIEW OF READING

# Decoding

Ability to apply soundsymbol relationships to read words

Language Comprehension

Ability to understand spoken language

(Gough & Tunmer, 1986; Hoover & Gough, 1990)

# **Essential Components of Reading**