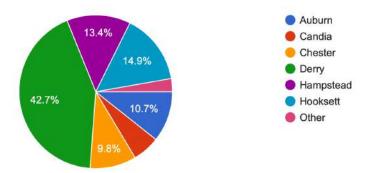

#### **Pinkerton Start Time Update:**

The Pinkerton Start Time Subcommittee met on November 21st. Members of the subcommittee reviewed the results from a survey that was sent to students, parents, and teachers. The results of the survey are listed in the Board packet under Additional Information. The subcommittee's next meeting is scheduled for January. It is my understanding from speaking with Dr. Powers that at their next meeting the subcommittee will be reviewing the bus schedules from the sending school districts.