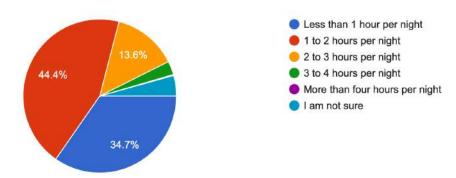

\_\_\_\_ times. 974 responses



I have read the Problem Statement produced by the Start Time Committee (https://bit.ly/3sT5Fz8) 974 responses



In which town do you live? Mark only one answer 974 responses



### What is your student's grade at Pinkerton Academy?

974 responses



On school mornings my student usually wakes up.... Mark only one answer 974 responses



### On school mornings my student...

974 responses



To get to school my student usually...

974 responses



During your student's busiest season or time of year, how many hours/week does your student typically spend participating in after-school activit...bs, lessons either at school or away from school)? 974 responses



On most school days, how many hours of homework does your student do after school? 974 responses



On an average school night, what time does your student usually go to bed? 974 responses



Before 10:00 PM - 37.9%, Between 10:00 to Midnight - 59.8%, After midnight - 2.4%

On the average school night, how many hours of sleep does your student usually get? 974 responses



How often does your student seem excessively tired during the school week? 974 responses



One option, being considered, is to begin Pinkerton Academy later in the morning (20 to 70 minutes later). If the Academy were to start later, it would make the morning routine for you and your family ... 974 responses



Easier – 61.3%, No Significant Impact – 22.8%, Challenging – 12.1%

Starting school later would likely mean ending the school day later. Some after-school activities would likely end later as well. If the Aca