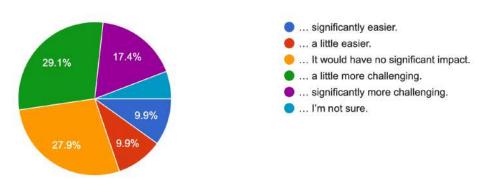

#### **Pinkerton Start Time Update:**

The Pinkerton Start Time Subcommittee met on November 21st. Members of the subcommittee reviewed the results from a survey that was sent to students, parents, and teachers. The results of the survey are listed in the Board packet under Additional Information. The subcommittee's next meeting is scheduled for January. It is my understanding from speaking with Dr. Powers that at their next meeting the subcommittee will be reviewing the bus schedules from the sending school districts.