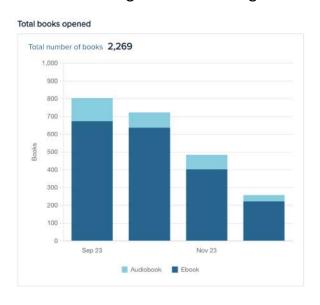

View the video tour

- > Second grade book club continues to meet every Monday afternoon.
- > Open-library hours before class: 836 students so far this year.

#### District-wide circulation of library materials through December 13, 2023:

- > 5,357 items at Fred C Underhill School
- > 4,097 items at Hooksett Memorial School
- > 1,243 items at David R Cawley Middle School

#### District-wide Digital Books through December 13, 2023:

Respectfully submitted,

ustino

Justine Thain, Library Media Director