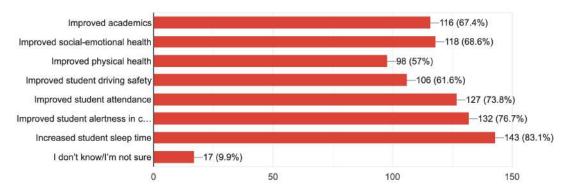

#### **Pinkerton Start Time Update:**

The Pinkerton Start Time Subcommittee met on November 21st. Members of the subcommittee reviewed the results from a survey that was sent to students, parents, and teachers. The results of the survey are listed in the Board packet under Additional Information. The subcommittee's next meeting is scheduled for January. It is my understanding from speaking with Dr. Powers that at their next meeting the subcommittee will be reviewing the bus schedules from the sending school districts.