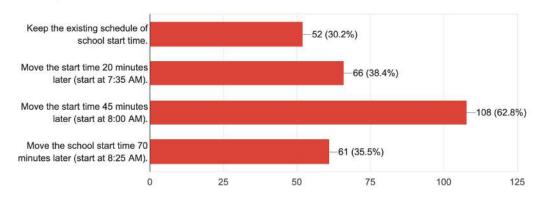

#### **Pinkerton Start Time Update:**

The Pinkerton Start Time Subcommittee met on November 21st. Members of the subcommittee reviewed the results from a survey that was sent to students, parents, and teachers. The results of the survey are listed in the Board packet under Additional Information. The subcommittee's next meeting is scheduled for January. It is my understanding from speaking with Dr. Powers that at their next meeting the subcommittee will be reviewing the bus schedules from the sending school districts.