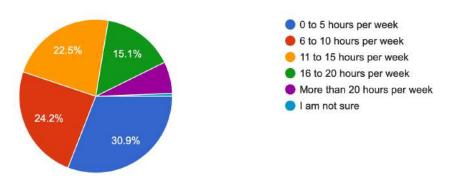

ferent individuals may have different experiences, you are ...plete. I will be completing the survey \_\_\_\_ times. 974 responses



I have read the Problem Statement produced by the Start Time Committee (https://bit.ly/3sT5Fz8) 974 responses



In which town do you live? Mark only one answer 974 responses



### What is your student's grade at Pinkerton Academy?

974 responses



On school mornings my student usually wakes up.... Mark only one answer 974 responses



### On school mornings my student...

974 responses



To get to school my student usually...

974 responses



During your student's busiest season or time of year, how many hours/week does your student typically spend participating in after-school activit...bs, lessons either at school or away from school)? 974 responses



On most school days, how many hours of homework does your student do after school? 974 responses



On an average school night, what time does your student usually go to bed? 974 responses



Before 10:00 PM - 37.9%, Between 10:00 to Midnight - 59.8%, After midnight - 2.4%

On the average school night, how many hours of sleep does your student usually get? 974 responses



How often does your student seem excessively tired during the school week? 974 responses



One option, being considered, is to begin Pinkerton Academy later in the morning (20 to 70 minutes later). If the Academy were to start later, it would make the morning routine for you and your family ... 974 responses



Easier – 61.3%, No Significant Impact – 22.8%, Challenging – 12.1%

Starting school later would likely mean