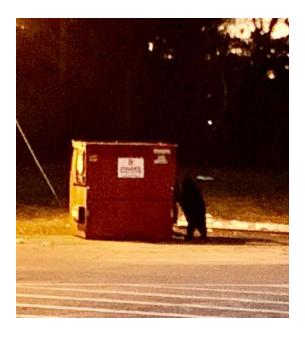

#### **Cardboard Arcade**

On December 7th, Tracey Ruest, Hooksett ALPs Teacher, organized the Annual Cardboard Arcade at Underhill School! Families were invited to create a game out of cardboard to share at the Cardboard Arcade. Even though we had to reschedule it due to a bear on campus, we had an amazing turnout on the rescheduled night. We had really entertaining games like pinball, skee-ball, corn-hole, ball or bag toss, air hockey, and more. The students not only had a chance to share their games, but they also got to play other students' games as well. Thank you to the students, families, and Mrs. Ruest for making it a fun event for everyone!

#### **Bear Sighting Photos**