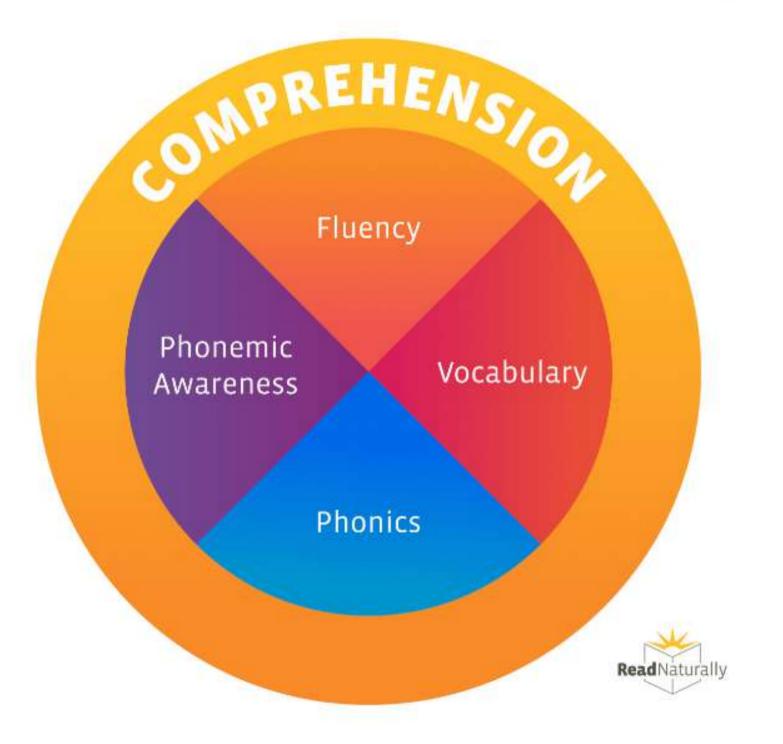

# SIMPLE VIEW OF READING

# Decoding

Ability to apply soundsymbol relationships to read words

Language Comprehension

Ability to understand spoken language

(Gough & Tunmer, 1986; Hoover & Gough, 1990)

# **Essential Components of Reading**

# **Phonemic Awareness**

- Focuses on teaching students to hear the specific sounds in words
- Essential for literacy instruction
- Best early predictor for reading success

# **Phonics**

- Relationship between the letters (or letter combinations) in written language and the individual sounds in spoken language
- Systematic phonics instruction enhances children's success in learning to read

# Vocabulary

- The larger the reader's vocabulary (either oral or print), the easier it is to make sense of the text
- Can be learned incidentally through storybook reading or listening to others
- Vocabulary should be taught both directly and indirectly

# Fluency

• Read orally with appropriate speed, accuracy, and proper expression

# Comprehension

• The complex cognitive process readers use to understand what they have read